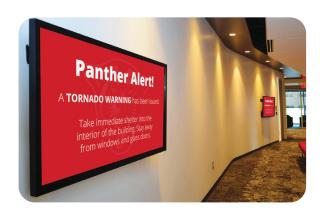

# AxisTV Alert™ | CAP-Compliant Messenger

Our new alerting platform can be used alongside any digital signage content management solution, including AxisTV Signage Suite. It gives you time-saving workflows to deliver important updates and critical alerts across your digital signage system. The application is built around Common Alerting Protocol (CAP) standards, and easily integrates with popular third-party alerting suites like Alertus and Rave Mobile Safety.