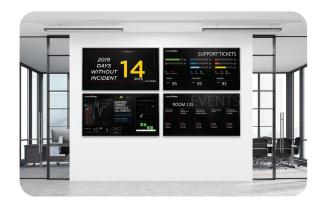

**Features** 

Data-Driven Content

Built-In Interactivity

AxisTV Signage Suite gives you a vast array of content sources, smart playlists, flexible scheduling and multi-user licenses to attract viewers, connect people and drive results. We have scalable solutions with one of the most flexible platforms available.

- Three applications with intuitive workflows for easy design and scheduling
- Drive content to digital signs, touchscreens, video walls, webpages and room signs
- Use drag-n-drop widgets for interactive content on demand
- Easy integration with event schedules, Excel, XML and JSON
- Data mapping for automated KPIs, metrics, countdowns and data visualizations