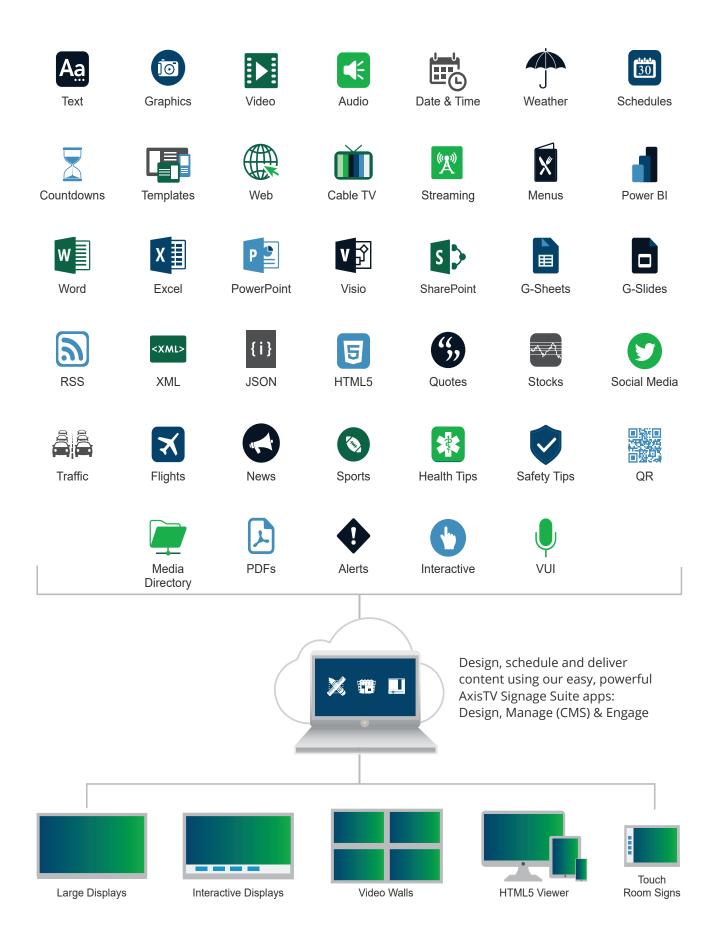

**Features** 

Data-Driven Content

Built-In Interactivity

AxisTV Signage Suite gives you a vast array of content sources, smart playlists, flexible scheduling and multi-user licenses to attract viewers, connect people and drive results. We have scalable solutions with one of the most flexible platforms available.

- Three applications with intuitive workflows for easy design and scheduling
- Drive content to digital signs, touchscreens, video walls, webpages and room signs
- Use drag-n-drop widgets for interactive content on demand
- Easy integration with event schedules, Excel, XML and JSON
- Data mapping for automated KPIs, metrics, countdowns and data visualizations

Simply drag and drop backgrounds, text, graphics, videos, streams, and webpages into your digital signage layouts. And our handy data widgets let you select, place and format dynamic data from calendars, weather, RSS, Excel, XML, JSON and more.