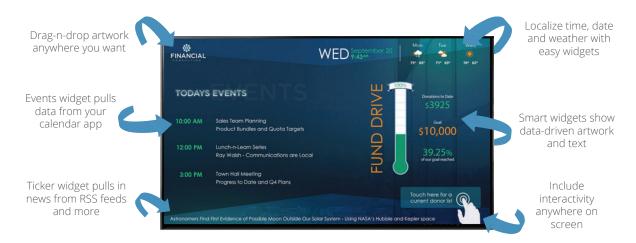

Craft visual communications to capture attention, increase engagement and reach more people using friendly workflows and elegant design tools for content customized to your audience, whenever and wherever they are.

**Features** 

Data-Driven Content

Built-In Interactivity

AxisTV Signage Suite gives you a vast array of content sources, smart playlists, flexible scheduling and multi-user licenses to attract viewers, connect people and drive results. We have scalable solutions with one of the most flexible platforms available.

Simply drag and drop backgrounds, text, graphics, videos, streams, and webpages into your digital signage layouts. And our handy data widgets let you select, place and format dynamic data from calendars, weather, RSS, Excel, XML, JSON and more.

#### **Key Features:**

- Drag-n-drop widgets make building layouts, messages and templates easy
- Point to a network folder to show images and videos automatically on screen
- •Include interactive hot spots for touchscreens or a voice user interface for any display
- Combine widgets with conditional logic for "if then, show this" scenarios
- Preview layouts, messages and individual widgets before you publish