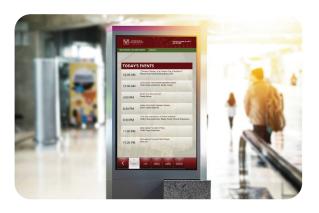

## AxisTV Manage™ | Content Management System

Whether you're working on a PC or Mac, AxisTV Manage™ lets you easily manage your enterprise digital signage deployment with user-friendly workflows in a web interface.

Quickly import media files and artwork, fill-in and design templates in the CMS, manage and schedule playlists, choose playback transitions, and manage user permissions. Publish your playlists to players driving digital signs, video walls and touchscreens, and to responsive webpages for remote audiences.