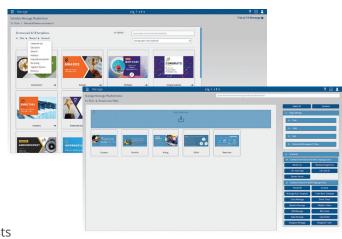

## AxisTV Manage™ | Content Management System

Whether you're working on a PC or Mac, AxisTV Manage™ lets you easily manage your enterprise digital signage deployment with user-friendly workflows in a web interface.

Quickly import media files and artwork, fill-in and design templates in the CMS, manage and schedule playlists, choose playback transitions, and manage user permissions. Publish your playlists to players driving digital signs, video walls and touchscreens, and to responsive webpages for remote audiences.

#### **Key Features:**

- Drag-and-drop for importing content and ordering playlists
- Search and filter using keywords, content types, aspect ratios and more
- Create brand-approved messages from anywhere using fill-in-the blank templates
- Group players, users and rights by organizations and suborganizations
- · View, filter and download analytics for messages, playlists and users