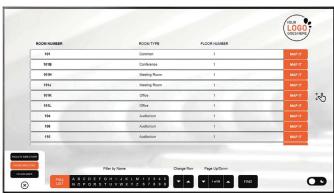

#### Interactive Directory

Let people guide themselves instead of relying on receptionists or printed signs. Provide searchable lists of people, rooms, departments, locations and more.

- Portrait or landscape design in one resolution
- •2 Directories of your choice sorted alphabetically or numerically
- Interactive alphabet at bottom of screen for quick filtering
- Design tailored to your brand with your logo, colors and font
- Designed in both light and dark modes with quick toggle switch
- •ADA controls at bottom of screen
- Update data via a custom, user-friendly webpage

#### Interactive Wayfinding

Our templated wayfinding is designed to provide a user-friendly touchscreen wayfinding and directory solution for clients on a budget.

- Portrait or landscape design in one resolution
- 3 Floor maps or 1 campus map with "You Are Here" indicator
- Mapping to up to 40 locations with animated icons
- 2 Directories of your choice sorted alphabetically or numerically
- Marked restrooms, stairs/elevators and exits with matching legend
- Interactive alphabet at bottom of screen for quick filtering
- Design tailored to your brand with your logo, colors and font
- Designed in both light and dark modes with quick toggle switch
- •ADA controls at bottom of screen
- Update data via a custom, user-friendly webpage