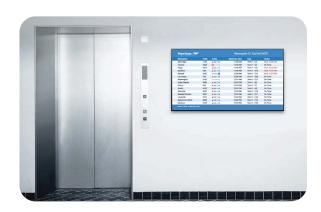

#### Interactive Directory

Let people guide themselves instead of relying on receptionists or printed signs. Provide searchable lists of people, rooms, departments, locations and more.

- Portrait or landscape design in one resolution
- •2 Directories of your choice sorted alphabetically or numerically
- Interactive alphabet at bottom of screen for quick filtering
- Design tailored to your brand with your logo, colors and font
- Designed in both light and dark modes with quick toggle switch
- •ADA controls at bottom of screen
- Update data via a custom, user-friendly webpage