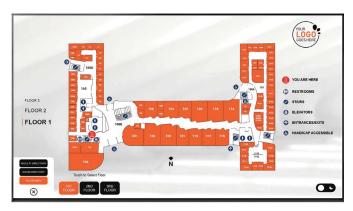

# **Custom Wayfinding & Directories**

Whether it's a single building floor or an entire campus, our awardwinning designers can tailor a wayfinding system that meets your needs and improves the visitor experience.

Include directories for staff, departments, rooms and events showing visual paths from the screen to the destination. We can also build in quick reference buttons to find elevators and restrooms, and all of our designs include ADA controls at the bottom of the screen for convenience and compliance.

- Map to events, personnel, room and department directories
- Include quick-reference legends and ADA controls
- · Show fullscreen or integrate with traditional digital signage
- Include a QR code to let people take the wayfinding project with them
- Add SMS integration to let users text wayfinding info to their phone
- •Toggle between dark and light modes for ease of viewing
- Offer multi-lingual options for an inclusive audience experience
- Use directory databases for easy updates you can do yourself

#### Interactive Wayfinding

Our templated wayfinding is designed to provide a user-friendly touchscreen wayfinding and directory solution for clients on a budget.

- Portrait or landscape design in one resolution
- 3 Floor maps or 1 campus map with "You Are Here" indicator
- Mapping to up to 40 locations with animated icons
- 2 Directories of your choice sorted alphabetically or numerically
- Marked restrooms, stairs/elevators and exits with matching legend
- Interactive alphabet at bottom of screen for quick filtering
- Design tailored to your brand with your logo, colors and font
- Designed in both light and dark modes with quick toggle switch
- •ADA controls at bottom of screen
- Update data via a custom, user-friendly webpage