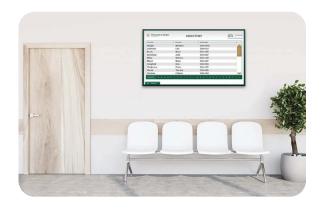

#### Interactive Directory

Let people guide themselves instead of relying on receptionists or printed signs. Provide searchable lists of people, rooms, departments, locations and more.

- Portrait or landscape design in one resolution
- •2 Directories of your choice sorted alphabetically or numerically
- Interactive alphabet at bottom of screen for quick filtering
- Design tailored to your brand with your logo, colors and font
- Designed in both light and dark modes with quick toggle switch
- •ADA controls at bottom of screen
- Update data via a custom, user-friendly webpage

#### Interactive Donor Board

Touchscreen donor boards are a great way to thank patrons and encourage giving. Highlight individuals or groups within different levels of support.

- Portrait or landscape design in one resolution
- 2 Directories of your choice sorted alphabetically or numerically
- Interactive alphabet at bottom of screen for quick filtering
- Design tailored to your brand with your logo, colors and font
- Designed in both light and dark modes with quick toggle switch
- ADA controls at bottom of screen
- Update data via a custom, user-friendly webpage