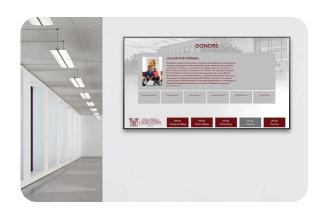

#### Interactive Donor Board

Touchscreen donor boards are a great way to thank patrons and encourage giving. Highlight individuals or groups within different levels of support.

- Portrait or landscape design in one resolution
- 2 Directories of your choice sorted alphabetically or numerically
- Interactive alphabet at bottom of screen for quick filtering
- Design tailored to your brand with your logo, colors and font
- Designed in both light and dark modes with quick toggle switch
- ADA controls at bottom of screen
- Update data via a custom, user-friendly webpage