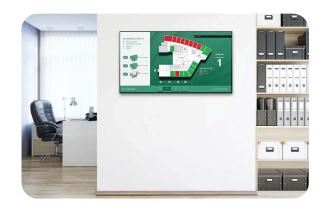

#### Interactive Wayfinding

Our templated wayfinding is designed to provide a user-friendly touchscreen wayfinding and directory solution for clients on a budget.

- Portrait or landscape design in one resolution
- 3 Floor maps or 1 campus map with "You Are Here" indicator
- Mapping to up to 40 locations with animated icons
- 2 Directories of your choice sorted alphabetically or numerically
- Marked restrooms, stairs/elevators and exits with matching legend
- Interactive alphabet at bottom of screen for quick filtering
- Design tailored to your brand with your logo, colors and font
- Designed in both light and dark modes with quick toggle switch
- •ADA controls at bottom of screen
- Update data via a custom, user-friendly webpage

#### Interactive Directory

Let people guide themselves instead of relying on receptionists or printed signs. Provide searchable lists of people, rooms, departments, locations and more.

- Portrait or landscape design in one resolution
- •2 Directories of your choice sorted alphabetically or numerically
- Interactive alphabet at bottom of screen for quick filtering
- Design tailored to your brand with your logo, colors and font
- Designed in both light and dark modes with quick toggle switch
- •ADA controls at bottom of screen
- Update data via a custom, user-friendly webpage