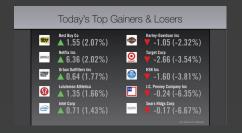

## FINANCIAL GRAPHICS

Stay on top of markets and stocks with updates and trends in beautiful graphics