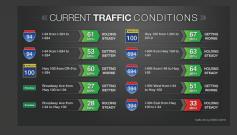

#### LOCAL TRAFFIC

Keep commuters updated with current conditions of local routes and maps