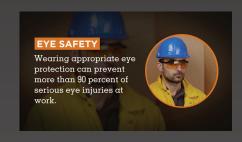

## **SAFETY TIPS**

Keep employees safe with attention-grabbing safety tips inspired by OSHA regulations