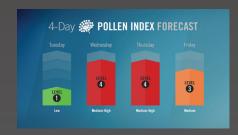

# **HEALTH CONDITIONS**

Display pollen levels, UV, Air Quality, and health indexes for your area