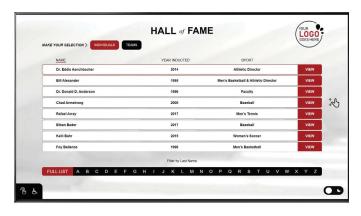

Interactive Hall of Fame Board Interactive hall of fame boards are a fun and engaging way to showcase top alumni, scholars, athletes, teams, and the coaches or teachers who helped along the way.

- Portrait or landscape design in one resolution
- 2 Directories of your choice sorted alphabetically or numerically
- Interactive alphabet and dates at bottom of screen for quick filtering
- Design tailored to your brand with your logo, colors and font
- Designed in both light and dark modes with quick toggle switch
- ADA controls at bottom of screen
- Update data via a custom, user-friendly webpage