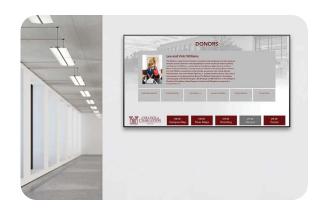

#### Interactive Donor Board

Touchscreen donor boards are a great way to thank patrons and encourage giving. Highlight individuals or groups within different levels of support.

- Portrait or landscape design in one resolution
- 2 Directories of your choice sorted alphabetically or numerically
- Interactive alphabet at bottom of screen for quick filtering
- Design tailored to your brand with your logo, colors and font
- Designed in both light and dark modes with quick toggle switch
- ADA controls at bottom of screen
- Update data via a custom, user-friendly webpage