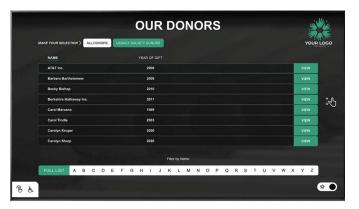

#### Interactive Donor Board

Touchscreen donor boards are a great way to thank patrons and encourage giving. Highlight individuals or groups within different levels of support.

- Portrait or landscape design in one resolution
- 2 Directories of your choice sorted alphabetically or numerically
- Interactive alphabet at bottom of screen for quick filtering
- Design tailored to your brand with your logo, colors and font
- Designed in both light and dark modes with quick toggle switch
- ADA controls at bottom of screen
- Update data via a custom, user-friendly webpage