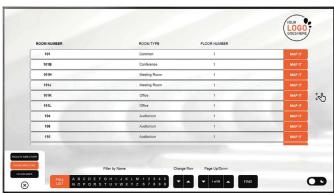

Include directories for staff, departments, rooms and events showing visual paths from the screen to the destination. We can also build in quick reference buttons to find elevators and restrooms, and all of our designs include ADA controls at the bottom of the screen for convenience and compliance.

#### Interactive Wayfinding

Our templated wayfinding is designed to provide a user-friendly touchscreen wayfinding and directory solution for clients on a budget.

- Portrait or landscape design in one resolution
- 3 Floor maps or 1 campus map with "You Are Here" indicator
- Mapping to up to 40 locations with animated icons
- 2 Directories of your choice sorted alphabetically or numerically
- Marked restrooms, stairs/elevators and exits with matching legend
- Interactive alphabet at bottom of screen for quick filtering
- Design tailored to your brand with your logo, colors and font
- Designed in both light and dark modes with quick toggle switch
- •ADA controls at bottom of screen
- Update data via a custom, user-friendly webpage

#### Interactive Directory

Let people guide themselves instead of relying on receptionists or printed signs. Provide searchable lists of people, rooms, departments, locations and more.

- Portrait or landscape design in one resolution
- •2 Directories of your choice sorted alphabetically or numerically
- Interactive alphabet at bottom of screen for quick filtering
- Design tailored to your brand with your logo, colors and font
- Designed in both light and dark modes with quick toggle switch
- •ADA controls at bottom of screen
- Update data via a custom, user-friendly webpage