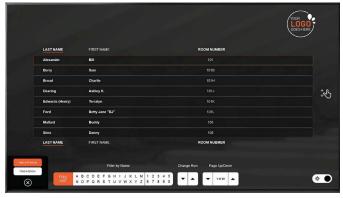

#### Interactive Directory

Let people guide themselves instead of relying on receptionists or printed signs. Provide searchable lists of people, rooms, departments, locations and more.

- Portrait or landscape design in one resolution
- •2 Directories of your choice sorted alphabetically or numerically
- Interactive alphabet at bottom of screen for quick filtering
- Design tailored to your brand with your logo, colors and font
- Designed in both light and dark modes with quick toggle switch
- •ADA controls at bottom of screen
- Update data via a custom, user-friendly webpage