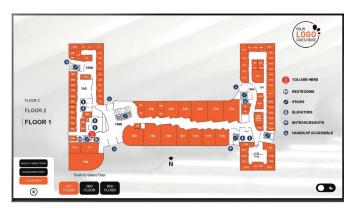

# **Custom Wayfinding & Directories**

Whether it's a single building floor or an entire campus, our awardwinning designers can tailor a wayfinding system that meets your needs and improves the visitor experience.

Include directories for staff, departments, rooms and events showing visual paths from the screen to the destination. We can also build in quick reference buttons to find elevators and restrooms, and all of our designs include ADA controls at the bottom of the screen for convenience and compliance.

#### Interactive Wayfinding

Our templated wayfinding is designed to provide a user-friendly touchscreen wayfinding and directory solution for clients on a budget.

- Portrait or landscape design in one resolution
- 3 Floor maps or 1 campus map with "You Are Here" indicator
- Mapping to up to 40 locations with animated icons
- 2 Directories of your choice sorted alphabetically or numerically
- Marked restrooms, stairs/elevators and exits with matching legend
- Interactive alphabet at bottom of screen for quick filtering
- Design tailored to your brand with your logo, colors and font
- Designed in both light and dark modes with quick toggle switch
- •ADA controls at bottom of screen
- Update data via a custom, user-friendly webpage