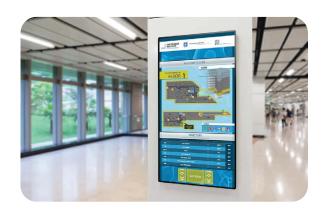

#### Interactive Wayfinding

Our templated wayfinding is designed to provide a user-friendly touchscreen wayfinding and directory solution for clients on a budget.

- Portrait or landscape design in one resolution
- 3 Floor maps or 1 campus map with "You Are Here" indicator
- Mapping to up to 40 locations with animated icons
- 2 Directories of your choice sorted alphabetically or numerically
- Marked restrooms, stairs/elevators and exits with matching legend
- Interactive alphabet at bottom of screen for quick filtering
- Design tailored to your brand with your logo, colors and font
- Designed in both light and dark modes with quick toggle switch
- •ADA controls at bottom of screen
- Update data via a custom, user-friendly webpage