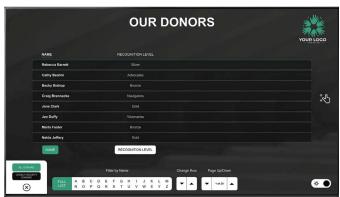

#### Interactive Donor Board

Touchscreen donor boards are a great way to thank patrons and encourage giving. Highlight individuals or groups within different levels of support.

- Portrait or landscape design in one resolution
- 2 Directories of your choice sorted alphabetically or numerically
- Interactive alphabet at bottom of screen for quick filtering
- Design tailored to your brand with your logo, colors and font
- Designed in both light and dark modes with quick toggle switch
- ADA controls at bottom of screen
- Update data via a custom, user-friendly webpage