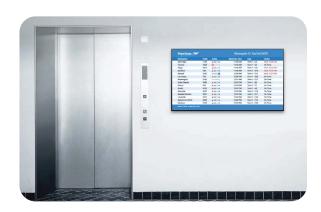

#### Interactive Wayfinding

Our templated wayfinding is designed to provide a user-friendly touchscreen wayfinding and directory solution for clients on a budget.

- Portrait or landscape design in one resolution
- 3 Floor maps or 1 campus map with "You Are Here" indicator
- Mapping to up to 40 locations with animated icons
- 2 Directories of your choice sorted alphabetically or numerically
- Marked restrooms, stairs/elevators and exits with matching legend
- Interactive alphabet at bottom of screen for quick filtering
- Design tailored to your brand with your logo, colors and font
- Designed in both light and dark modes with quick toggle switch
- •ADA controls at bottom of screen
- Update data via a custom, user-friendly webpage

#### Interactive Directory

Let people guide themselves instead of relying on receptionists or printed signs. Provide searchable lists of people, rooms, departments, locations and more.

- Portrait or landscape design in one resolution
- •2 Directories of your choice sorted alphabetically or numerically
- Interactive alphabet at bottom of screen for quick filtering
- Design tailored to your brand with your logo, colors and font
- Designed in both light and dark modes with quick toggle switch
- •ADA controls at bottom of screen
- Update data via a custom, user-friendly webpage