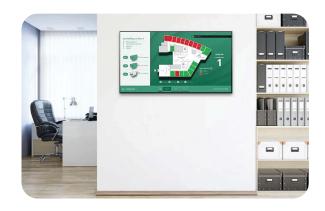

#### Interactive Wayfinding

Our templated wayfinding is designed to provide a user-friendly touchscreen wayfinding and directory solution for clients on a budget.

- Portrait or landscape design in one resolution
- 3 Floor maps or 1 campus map with "You Are Here" indicator
- Mapping to up to 40 locations with animated icons
- 2 Directories of your choice sorted alphabetically or numerically
- Marked restrooms, stairs/elevators and exits with matching legend
- Interactive alphabet at bottom of screen for quick filtering
- Design tailored to your brand with your logo, colors and font
- Designed in both light and dark modes with quick toggle switch
- •ADA controls at bottom of screen
- Update data via a custom, user-friendly webpage