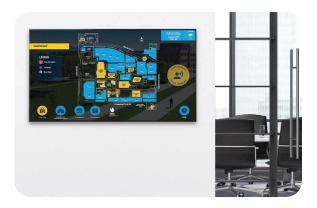

# **Custom Wayfinding & Directories**

Whether it's a single building floor or an entire campus, our awardwinning designers can tailor a wayfinding system that meets your needs and improves the visitor experience.

Include directories for staff, departments, rooms and events showing visual paths from the screen to the destination. We can also build in quick reference buttons to find elevators and restrooms, and all of our designs include ADA controls at the bottom of the screen for convenience and compliance.

- Map to events, personnel, room and department directories
- Include quick-reference legends and ADA controls
- · Show fullscreen or integrate with traditional digital signage
- Include a QR code to let people take the wayfinding project with them
- Add SMS integration to let users text wayfinding info to their phone
- •Toggle between dark and light modes for ease of viewing
- Offer multi-lingual options for an inclusive audience experience
- Use directory databases for easy updates you can do yourself