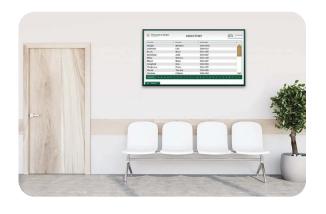

#### Interactive Directory

Let people guide themselves instead of relying on receptionists or printed signs. Provide searchable lists of people, rooms, departments, locations and more.

- Portrait or landscape design in one resolution
- •2 Directories of your choice sorted alphabetically or numerically
- Interactive alphabet at bottom of screen for quick filtering
- Design tailored to your brand with your logo, colors and font
- Designed in both light and dark modes with quick toggle switch
- •ADA controls at bottom of screen
- Update data via a custom, user-friendly webpage