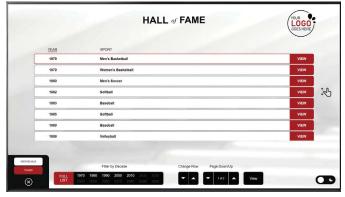

Interactive Hall of Fame Board Interactive hall of fame boards are a fun and engaging way to showcase top alumni, scholars, athletes, teams, and the coaches or teachers who helped along the way.

- Portrait or landscape design in one resolution
- 2 Directories of your choice sorted alphabetically or numerically
- Interactive alphabet and dates at bottom of screen for quick filtering
- Design tailored to your brand with your logo, colors and font
- Designed in both light and dark modes with quick toggle switch
- ADA controls at bottom of screen
- Update data via a custom, user-friendly webpage