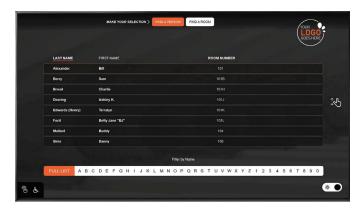

#### Interactive Directory

Let people guide themselves instead of relying on receptionists or printed signs. Provide searchable lists of people, rooms, departments, locations and more.

- Portrait or landscape design in one resolution
- •2 Directories of your choice sorted alphabetically or numerically
- Interactive alphabet at bottom of screen for quick filtering
- Design tailored to your brand with your logo, colors and font
- Designed in both light and dark modes with quick toggle switch
- •ADA controls at bottom of screen
- Update data via a custom, user-friendly webpage